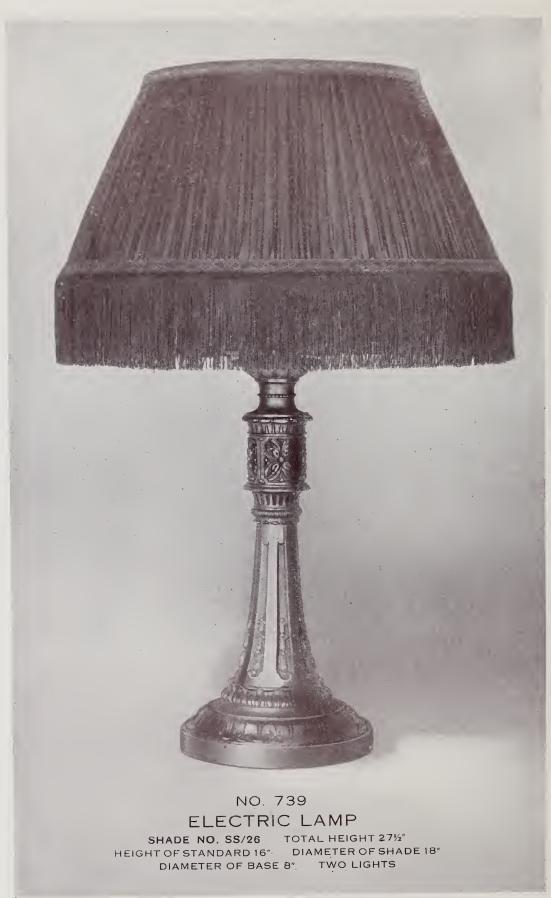

#### ELECTRIC LAMP No. 728

SHADE NO. SS/28 TOTAL HEIGHT 34"
HEIGHT OF STANDARD 22" DIAMETER OF SHADE 22"
DIAMETER OF BASE 9" THREE LIGHTS